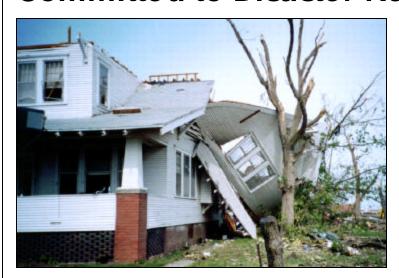

t too late to see your congregation added to this list.

At this time of year many of our churches are making their budgets and missions commitments for the coming year. If you have a heart for missions, and have any influ-

ence on that budgeting process, now would be a good time to speak up and ask that your church attempt to increase their commitment to missions. Our covenant with each other expects each church to give at least a tithe of their offerings to United Mission and to generously support our special offerings (the World Mission Offering, OGHS, America For Christ, and RMMO).

You can also impact your congregation's per capita giving by personally increasing your contributions to the special offerings.

### American Baptist Men of Nebraska:

## **Committed to Disaster Relief**



Disaster can happen at any time. These pictures are from the Hallam, Nebraska tornado which followed the path of destruction shown on the map below.





The American
Baptist Men of
Nebraska have
been working with
the Mid-American
Baptist Men (lowa
and Minnesota)
for disaster relief
efforts over the
last decade.

The disaster relief

trailer owned jointly with them is stored in lowa and requires a semi-tractor to move. It has become clear that there are times a smaller trailer would be more efficient. ABMen in some other states have used small trailers like the one below.

The Baptist Men in Nebraska would like to have two such trailers, one in the east and one in the west for speedy response when needed.







A trailer fully equipped to support four workers would cost approximately \$