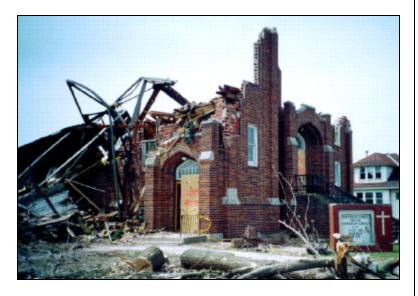

# **Camp Merrill Construction Continues With Ward Conference Room**

The sound of construction equipment is being heard once again in the usually quiet Camp Moses Merrill forest. Following last November's dedication of Friendship Chapel, construction has now begun on an addition to the chapel. The addition will house bathrooms, a conference room and a serving kitchen. There will also be a lobby area that will serve the lodging rooms once they are added.

The conference room in the facility will be named the Ward Conference Room in honor of James and Floretta Ward. Mr. Ward was an international bridge builder. Following his death, Mrs. Ward committed herself to building bridges among people and between people and God. Her generous financial support has made construction possible at this time.

Camp Director Clarence Reiss praised Nebraska Baptists for their commitment to Camp Moses Merrill becoming a strong center for Christian growth. "The addition of Friendship Chapel and the Ward Conference Room is a blessing that will make it possible for us to expand ministry opportunities. This is one of the ways Nebraska Baptists demonstrate their ongoing commitment to making and growing disciples."

A small ground-breaking service was held on October 21, during the Pastoral Leadership Seminar. Seminar participants joined the celebration with camp staff, Mrs. Ward, Rev. Palmer Swenson, and others.