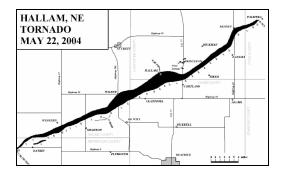

the coming year. If you have a heart for missions, and have any influ-

ence on that budgeting process, now would be a good time to speak up and ask that your church attempt to increase their commitment to missions. Our covenant with each other expects each church to give at least a tithe of their offerings to United Mission and to generously support our special offerings (the World Mission Offering, OGHS, America For Christ, and RMMO).

You can also impact your congregation's per capita giving by personally increasing your contributions to the special offerings.

### American Baptist Men of Nebraska:

## **Committed to Disaster Relief**



Disaster can happen at any time. These pictures are from the Hallam, Nebraska tornado which followed the path of destruction shown on the map below.





The American
Baptist Men of
Nebraska have
been working with
the Mid-American
Baptist Men (lowa
and Minnesota)
for disaster relief
efforts over the
last decade.

The disaster relief

trailer owned jointly with them is stored in lowa and requires a semi-tractor to move. It has become clear that there are times a smaller trailer would be more efficient. ABMen in some other states have used small trailers like the one below.

The Baptist Men in Nebraska would like to have two such trailers, one in the east and one in the west for speedy response when needed.







A trailer fully equipped to support four workers would cost approximately \$12,300. To contribute, please contact either:

James Musick 610 N. 42nd St Omaha, NE 68131 (402) 553-5562 Bud Keenportz 805 W. 12th St McCook, NE 69001